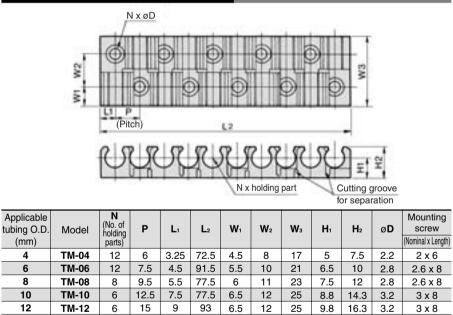

# **Dimensions: Multi-tube Holder**

How to Use

### Model

| Applicable tubing | Model | No. of connecting tubes (Max.) |   |    |
|-------------------|-------|--------------------------------|---|----|
| O.D. (mm)         |       | 6                              | 8 | 12 |
| 4                 | TM-04 |                                |   |    |
| 6                 | TM-06 |                                |   |    |
| 8                 | TM-08 |                                |   |    |
| 10                | TM-10 |                                |   |    |
| 12                | TM-12 |                                |   |    |

## **Specifications**

| Ambient temperature | –20 to 60°C                                                                      |                            |                |  |  |  |
|---------------------|----------------------------------------------------------------------------------|----------------------------|----------------|--|--|--|
| Material            | Flame resistant polypropylene<br>(Equivalent to UL-94 standard V-0)              |                            |                |  |  |  |
| Color               | Black                                                                            |                            |                |  |  |  |
| Accessory           | For mounting<br>Cross recessed head countersunk<br>tapping screw (Nickel plated) |                            |                |  |  |  |
|                     | Model                                                                            | Size<br>(Nominal x Length) | No. of tubings |  |  |  |
|                     | TM-04                                                                            | 2 x 6                      |                |  |  |  |
|                     | TM-06                                                                            | 2.6 x 8                    | 4              |  |  |  |
|                     | TM-08                                                                            | 2.0 × 0                    |                |  |  |  |
|                     | TM-10                                                                            | 3 x 8                      |                |  |  |  |
|                     | TM-12                                                                            | 0 × 0                      |                |  |  |  |