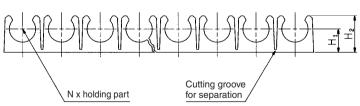

## Series TMA

- Can be used to secure the KE□ series exhaust valve with One-touch fitting.
- One-touch fitting can also be secured.

Union tee: KQT, Elbow: KQL, Straight: KQH

 Depending on the number of holders required, they can be separated as desired. (Align the cutter with the cutting groove and cut the holder.)