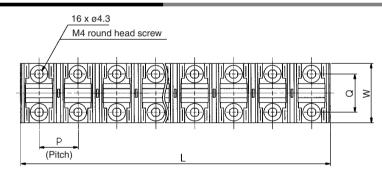

## **Dimensions: Multi-holder**

| Applicable tubing O.D. (mm) | Model  | Р    | L     | w    | H <sub>1</sub> | H <sub>2</sub> | Q    |  |  |  |  |
|-----------------------------|--------|------|-------|------|----------------|----------------|------|--|--|--|--|
| 6                           | TMA-06 | 19   | 151   | 28   | 11.4           | 17.9           | 18.6 |  |  |  |  |
| 8                           | TMA-08 | 21.7 | 172.5 | 31.8 | 12.6           | 20.3           | 18.6 |  |  |  |  |
| 10                          | TMA-10 | 25.4 | 151.2 | 35   | 15             | 24.3           | 22   |  |  |  |  |
| 12                          | TMA-12 | 28.1 | 167.3 | 37   | 16.2           | 26.7           | 22   |  |  |  |  |